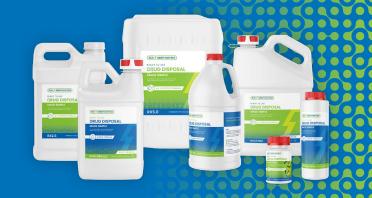

# Drug Disposal Made Simple

Rx Destroyer is a fast acting ready-to-use chemical digestion formula that begins neutralizing medications on contact, complying with the DEA Non-Retrievable Standard 21 CFR and the EPA's 40 CFR.

## What makes Rx Destroyer different?

**Simplicity**. Comes 'ready to use' - no water to add, no batteries to change, no pouch to seal. Our multi-use deactivation products are simple and cost efficient.

cost effective, and simply the most comprehensive solution in preventing drug abuse, drug diversion, and stockpiling. Our bottles are ergonomic and space-optimizing, and our caps regulate pressure to allow the commingling of medications that produce off-gassing.