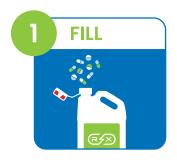

?

Rx Destroyer products ship same day.

Drop-shipping and next-day shipment available.





# **All-Purpose Formula**

#### COMPATIBLE WITH OUR ALL-PURPOSE FORMULA:















**FENTANYL LOLLIPOPS** 





# **Liquid Formula**

Our liquid product range is formulated for the disposal of "liquids" and syringed medications with medications adsorbed and neutralized by activated charcoal. All products come with a hardening agent to solidify contents and meet EPA's free liquid landfill test method. Once contents are within 2" from the bottle opening, simply add the hardening agent, agitate, and dispose.

#### COMPATIBLE WITH OUR LIQUID FORMULA:



**SYRUPS** 



**INJECTABLES** 



SUSPENSIONS



SOLUTIONS



**ELIXIRS** 

No water required. Ready to use.

# **DRUG DISPOSAL AS EASY AS...**