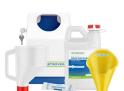

# Drug Disposal Starter Kits

**Bundle and Save 25%** 

New to Rx Destroyer but don't know where to start? Our starter kits are designed to get your facility compliant with all of the tools necessary for safe and easy drug disposal at the lowest price possible. All starter kits include one bottle of Rx Destroyer, a Secure Mounting Bracket, and two different Funnels. Follow the steps below to find out which kit will work best for your facility.

#### **RX64 Pro Wall Mount Starter Kit**

- 1 x RX64 Pro Bottle
- 1 x RXFUN Funnel
- 1 x RXFUN32 Funnel
- 1 x RX64 Pro Wall Mount with Security Cable

#### **RX1.0 Pro Wall Mount Starter Kit**

- 1 x RX1.0 Pro Bottle
- 1 x RXFUN Funnel
- 1 x RXFUN32 Funnel
- 1 x RX1.0 Pro Wall Mount with Security Cable

#### **RX16 Wall Mount Starter Kit**

- 1 x RX16 Bottle
- 1x RXFUN Funnel
- 1 x RXFUN32 Funnel
- 1 x RX16 Wall Mount

#### **RX64 Pro Lockbox Starter Kit**

- 1 x RX64 Pro Bottle
- 1 x RXFUN Funnel
- 1 x RXFUN32 Funnel
- 1 x RX64 Pro Lockbox

#### **RX1.0 Pro Lockbox Starter Kit**

- 1 x RX1.0 Pro Bottle
- 1 x RXFUN Funnel
- 1 x RXFUN32 Funnel
- 1 x RX1.0 Pro Lockbox