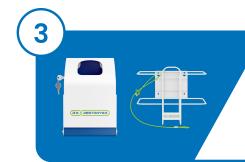

#### **Choose Mount:** Wire Mount or Lockbox

Our custom designed mounting accessories are designed for secure mounting and permanent placement. Our Lockboxes come with a lock and key and can be affixed to both wall and counter surfaces. The Wire Mount has an adjoined lockable cable and can be easily attached to med carts or mounted to walls.