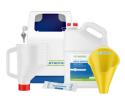

# Drug Disposal Starter Kits

**Bundle and Save 25%** 

New to Rx Destroyer but don't know where to start? Our starter kits are designed to get your facility compliant with all of the tools necessary for safe and easy drug disposal at the lowest price possible. All starter kits include one bottle of Rx Destroyer, a Secure Mounting Bracket, and two different Funnels. Follow the steps below to find out which kit will work best for your facility.

#### **RX64 Pro Liquid Wall Mount Starter Kit**

- 1 x RX64 Liquid Pro Bottle
- 1x RXFUN Funnel
- 1x RXFUN32 Funnel
- 1 x RX64 Pro Wall Mount with Security Cable
- 1 x RX64 Hardener Packet

#### **RX1.0 Pro Liquid Wall Mount Starter Kit**

- 1 x RX1.0 Pro Liquid Bottle
- 1x RXFUN Funnel
- 1x RXFUN32 Funnel
- 1 x RX1.0 Pro Wall Mount with Security Cable
- 1 x RX1.0 Hardener Packet

#### **RX16 Liquid Wall Mount Starter Kit**

- 1 x RX16 Liquid Bottle
- 1x RXFUN Funnel
- 1x RXFUN32 Funnel
- 1 x RX16 Wall Mount
- 1 x RX16 Hardener Packet

#### **RX64 Pro Liquid Lockbox Starter Kit**

- 1 x RX64 Pro Liquid Bottle
- 1 x RXFUN Funnel
- 1 x RXFUN32 Funnel • 1x RX64 Pro Lockbox
- 1 x RX64 Hardener Packet

#### **RX1.0 Pro Liquid Lockbox Starter Kit**

- 1 x RX1.0 Pro Liquid Bottle
- 1x RXFUN Funnel
- 1x RXFUN32 Funnel
- 1 x RX1.0 Pro Lockbox
- 1 x RX1.0 Hardener Packet

#### **RX16 Liquid Lockbox Starter Kit**

- 1 x RX16 Liquid Bottle
- 1x RXFUN Funnel
- 1x RXFUN32 Funnel
- 1 x RX16 Lockbox
- 1 x RX16 Hardener Packet