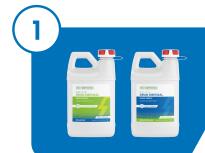

### Choose Formula: All-Purpose or Liquid

Our two drug denaturing products, All-Purpose and Liquid, were formulated to achieve drug destruction efficacy for different types of medications. If you are wasting more than 70% solid medications, choose the All-Purpose formula. If you are wasting more than 70% liquid medications, choose the Liquid formua.