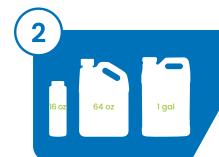

## Choose Bottle Size: 16 oz, 64 oz, or 1 gal

Our bottle sizes are designed for varying volumes of drug disposal. If you're unsure what size will be most appropriate for your needs, connect with one of our specialists through phone, email, or chat.