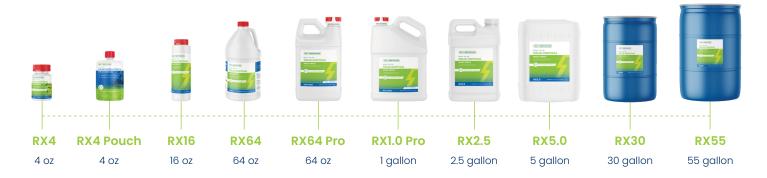

## All-Purpose & Liquid Products

### All-Purpose Formula

Our all-purpose formula is designed for applications where more than 70% of solid medications are being disposed. Neutralization begins on contact and medications are deemed non-retrievable once adsorbed by Rx Destroyer's activated carbon. Our products are multi-use and are deemed full when contents reach within 2" from the bottle opening.

#### COMPATIBLE WITH OUR ALL-PURPOSE FORMULA:

Liquids, Pills & Capsules, Transdermal Patches, Powders, Creams, Suppositories, Fentanyl Lollipops, Lozenges