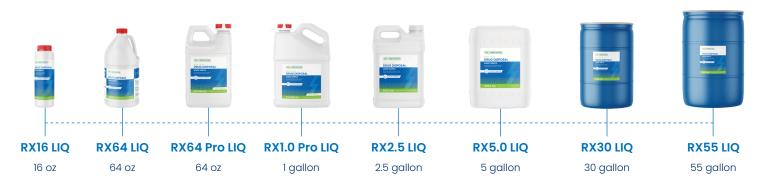

# Liquid Formula

Our liquid formula is designed for the disposal of "liquids" and syringed medications with medications adsorbed and neutralized by activated charcoal. All products come with a hardening agent to solidify contents and meet the EPA's free liquid landfill test method. Once contents are within 2" from the bottle opening, simply add the hardening agent, agitate, and dispose.

#### COMPATIBLE WITH OUR LIQUID FORMULA:

Syrups, Injectables, Suspensions, Solutions, Elixirs