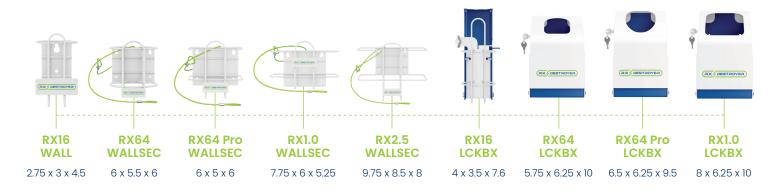

## Accessory & Security Products

### Wall Mounts & Lockboxes

Our range of bottle mounting accessories are designed for secure mounting and permanent placement of Rx Destroyer products; medical grade steel provides an enhanced level of security that removes potential for unauthorized removal and diversion.