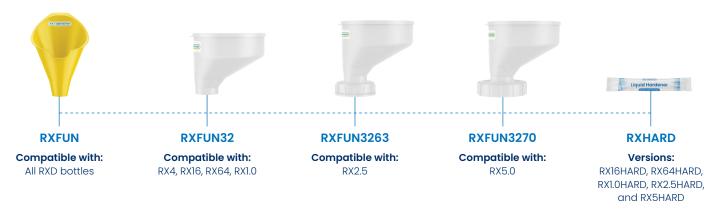

## Accessory & Security Products

### **Funnels & Hardener**

Rx Destroyer funnels are engineered to deliver maximum fill utilization, safe handling, and secure positioning. Designed to be as spaceefficient and non-invasive as possible, our funnels make drug disposal a safe, accessible, and simple process anytime and anywhere. Rx Destroyer Hardener Packets help prevent potential messy liquid spills in the waste stream, and its unique dust-free formulation converts the disposed drugs and activated charcoal mix into a solid gel in minutes.