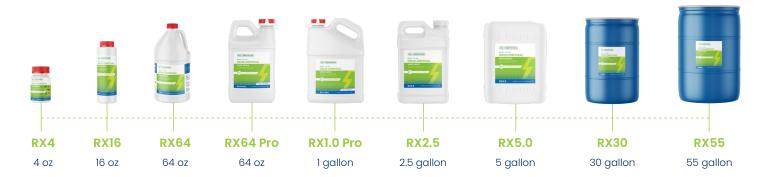

## **All-Purpose Formula**

Our all-purpose formula is designed for applications where more than 70% of solid medications are being disposed. Neutralization begins on contact and medications are deemed non-retrievable once adsorbed by Rx Destroyer's activated carbon. Our products are multi-use and are deemed full when contents reach within 2" from the bottle opening.

#### COMPATIBLE WITH OUR ALL-PURPOSE FORMULA:

Liquids, Pills & Capsules, Transdermal Patches, Powders, Creams, Suppositories, Fentanyl Lollipops, Lozenges

Our liquid formula is designed for the disposal of "liquids" and syringed medications with medications adsorbed and neutralized by activated charcoal. All products come with a hardening agent to solidify contents and meet the EPA's free liquid landfill test method. Once contents are within 2" from the bottle opening, simply add the hardening agent, agitate, and dispose.