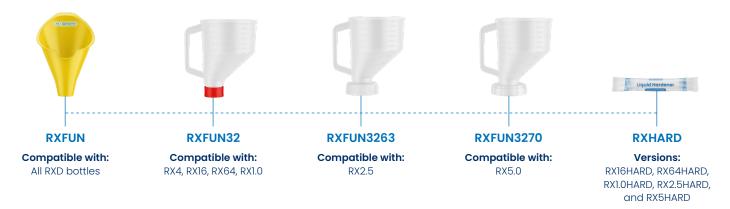

## **Funnels & Hardener**

Rx Destroyer funnels are engineered to deliver maximum fill utilization, safe handling, and secure positioning. Designed to be as space-efficient and non-invasive as possible, our funnels make drug disposal a safe, accessible, and simple process anytime and anywhere. Rx Destroyer Hardener Packets help prevent potential messy liquid spills in the waste stream, and its unique dust-free formulation converts the disposed drugs and activated charcoal mix into a solid gel in minutes.