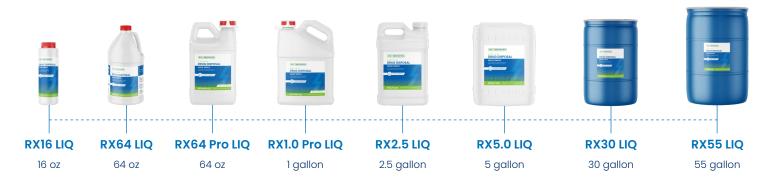

#### COMPATIBLE WITH OUR ALL-PURPOSE FORMULA:

Liquids, Pills & Capsules, Transdermal Patches, Powders, Creams, Suppositories, Fentanyl Lollipops, Lozenges

Our liquid formula is designed for the disposal of "liquids" and syringed medications with medications adsorbed and neutralized by activated charcoal. All products come with a hardening agent to solidify contents and meet the EPA's free liquid landfill test method. Once contents are within 2" from the bottle opening, simply add the hardening agent, agitate, and dispose.

### COMPATIBLE WITH OUR LIQUID FORMULA:

Syrups, Injectables, Suspensions, Solutions, Elixirs