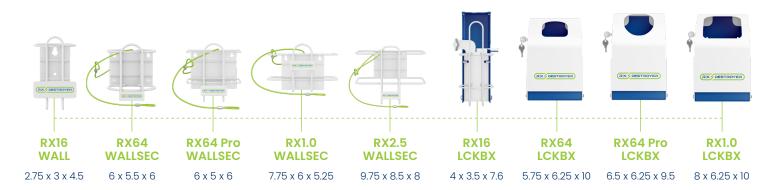

### **Wall Mounts & Lockboxes**

Our range of bottle mounting accessories are designed for secure mounting and permanent placement of Rx Destroyer products; medical grade steel provides an enhanced level of security that removes potential for unauthorized removal and diversion.