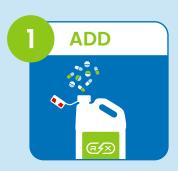

## **How to Use Rx Destroyer**

### **STEP 1: FORMULA**

If you are disposing of 70% or more solid medications, choose the All-Purpose formula.

If you are disposing of 70% or more liquid or syringe medications, choose the **Liquid formula.** 