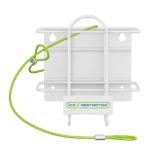

### **STEP 3: SECURE MOUNTING**

Wall Mounts secure containers with a security cable, mitigating risk of diversion, product theft or misplacement.

Lock Boxes enclose the Rx
Destroyer bottle with medical
grade steel, the only part of
the bottle you have access
to without the key is the neck
of the bottle, designed for
maximum security.