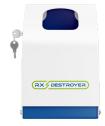

### **STEP 3: SECURE MOUNTING**

Wall Mounts secure containers with a security cable, mitigating risk of diversion, product theft or misplacement.

Lock Boxes enclose the Rx
Destroyer bottle with medical
grade steel, the only part of
the bottle you have access
to without the key is the neck
of the bottle, designed for
maximum security.