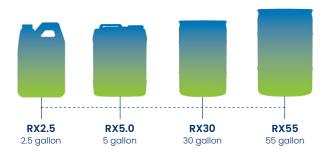

# Which Rx Destroyer is right for you?

### STEP 2: SIZE

Rx Destroyer offers a variety of size options to cater to diverse disposal requirements. Select the most suitable size in accordance with your monthly pharmaceutical disposal volume.