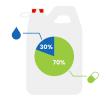

### **STEP 1: FORMULA**

If you are disposing of 70% or more solid medications, choose the All-Purpose formula.

If you are disposing of 70% or more liquid or syringe medications, choose the **Liquid formula.** 