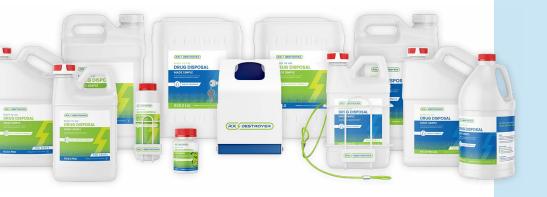

### WHAT CAN I PUT IN RX DESTROYER?

Between our two formulas, Rx Destroyer accepts: pills & capsules, liquids, Lozenges, suppositories, oxycodone, fentanyl, creams, powders, transdermal patches, Marijuana (THC).

### STEP 2: SIZE

Rx Destroyer offers a variety of size options to cater to diverse disposal requirements. Select the most suitable size in accordance with your monthly pharmaceutical disposal volume.