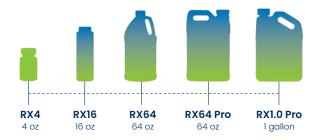

# Which Rx Destroyer is right for you?

### STEP 2: SIZE

Rx Destroyer offers a variety of size options to cater to diverse disposal requirements. Select the most suitable size in accordance with your monthly pharmaceutical disposal volume.