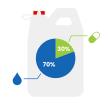

### **STEP 1: FORMULA**

If you are disposing of 70% or more solid medications, choose the All-Purpose formula.

If you are disposing of 70% or more liquid or syringe medications, choose the **Liquid formula.** 