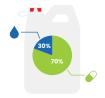

## **STEP 1: FORMULA**

If you are disposing of 70% or more solid medications, choose the All-Purpose formula.

If you are disposing of 70% or more liquid or syringe medications, choose the **Liquid formula.** 