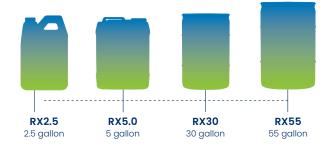

# Which Rx Destroyer is right for you?

## STEP 2: SIZE

Rx Destroyer offers a variety of size options to cater to diverse disposal requirements. Select the most suitable size in accordance with your monthly pharmaceutical disposal volume.