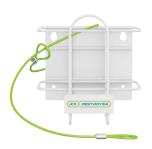

## **STEP 3: SECURE MOUNTING**

Wall Mounts secure containers with a security cable, mitigating risk of diversion, product theft or misplacement.

Lock Boxes enclose the Rx
Destroyer bottle with medical
grade steel, the only part of
the bottle you have access
to without the key is the neck
of the bottle, designed for
maximum security.