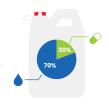

## **STEP 1: FORMULA**

If you are disposing of 70% or more solid medications, choose the All-Purpose formula.

If you are disposing of 70% or more liquid or syringe medications, choose the **Liquid formula.** 