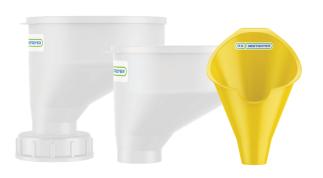

## **STEP 4: MAX FILL UTILIZATION**

Quick dispensing of mass quantities of medications into Rx Destroyer drug disposal system is even easier with our funnels. Improving disposal speed and cleanliness, our purpose-designed funnels mitigate splash and spillage.