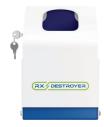

## **STEP 3: SECURE MOUNTING**

Wall Mounts secure containers with a security cable, mitigating risk of diversion, product theft or misplacement.

Lock Boxes enclose the Rx
Destroyer bottle with medical
grade steel, the only part of
the bottle you have access
to without the key is the neck
of the bottle, designed for
maximum security.