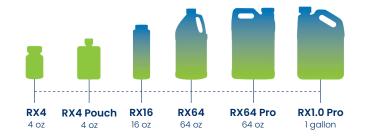

## STEP 2: SIZE

Rx Destroyer offers a variety of size options to cater to diverse disposal requirements. Select the most suitable size in accordance with your monthly pharmaceutical disposal volume.