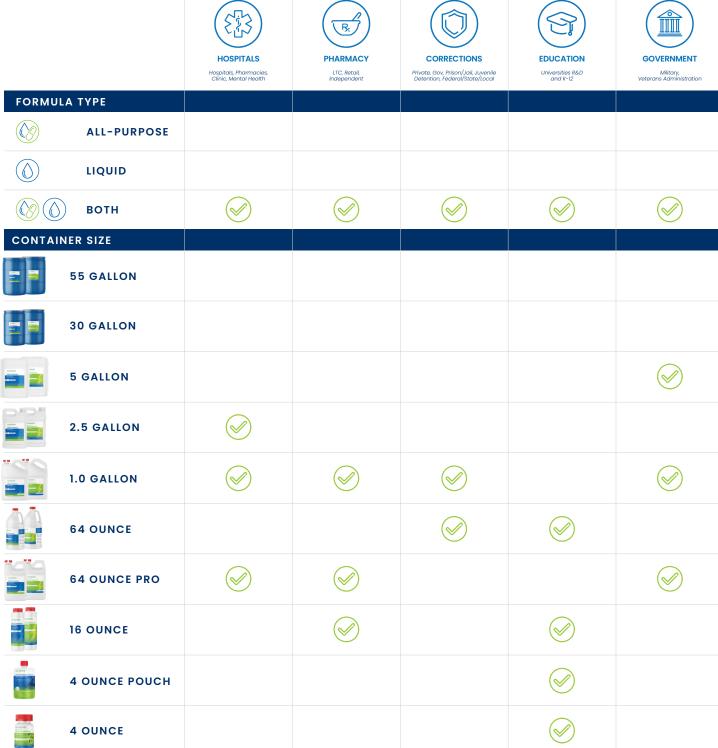

## Commonly Utilized Products by Industry

## Commonly Utilized Products by Industry

|                | (                                                                     |                                                                           | (50)                                                                      |                                           |                                                                            |
|----------------|-----------------------------------------------------------------------|---------------------------------------------------------------------------|---------------------------------------------------------------------------|-------------------------------------------|----------------------------------------------------------------------------|
|                | ORAL HEALTH  Oral Surgery, Maxillofacial, Pedodontist, Prosthodontist | ANIMAL SERVICES  Veterinary, Emergency Services, Hospital, Specialty Care | LONG TERM CARE  Hospice, Assisted Living, Nursing Homes, Rehab Facilities | EMERGENCY SERVICES  Rescue and Ambulatory | PUBLIC HEALTH  Shelters, Crisis Centers, Coalitions, Drug Take Back Events |
| FORMULA TYPE   |                                                                       |                                                                           |                                                                           |                                           |                                                                            |
| ALL-PURPOSE    |                                                                       |                                                                           |                                                                           |                                           |                                                                            |
| LIQUID         |                                                                       |                                                                           |                                                                           |                                           |                                                                            |
| <b>ВОТН</b>    |                                                                       |                                                                           |                                                                           |                                           |                                                                            |
| CONTAINER SIZE |                                                                       |                                                                           |                                                                           |                                           |                                                                            |
| 55 GALLON      |                                                                       |                                                                           |                                                                           |                                           |                                                                            |
| 30 GALLON      |                                                                       |                                                                           |                                                                           |                                           |                                                                            |
| 5 GALLON       |                                                                       |                                                                           |                                                                           |                                           |                                                                            |
| 2.5 GALLON     |                                                                       |                                                                           |                                                                           |                                           |                                                                            |
| 1.0 GALLON     |                                                                       | <b>②</b>                                                                  | <b></b>                                                                   |                                           |                                                                            |
| 64 OUNCE       |                                                                       |                                                                           |                                                                           |                                           |                                                                            |
| 64 OUNCE PRO   |                                                                       | <b>②</b>                                                                  | <b>②</b>                                                                  |                                           |                                                                            |
| 16 OUNCE       |                                                                       |                                                                           |                                                                           |                                           |                                                                            |
| 4 OUNCE POUCH  | 1                                                                     |                                                                           |                                                                           | $\bigotimes$                              |                                                                            |
| 4 OUNCE        |                                                                       |                                                                           |                                                                           |                                           |                                                                            |