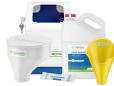

# Drug Disposal Starter Kits

**Bundle and Save 25%** 

New to Rx Destroyer but don't know where to start? Our Starter Kits are designed to get your facility compliant with all of the tools necessary for safe and easy drug disposal at the lowest price possible. All Starter Kits include one bottle of Rx Destroyer, a Secure Mounting Bracket, and two different Funnels. Follow the steps below to find out which Kit will work best for your facility.

#### **RX64 Pro Lock Box Starter Kit**

- 1 x RX64 Pro Bottle
- 1 x RXFUN Funnel
- 1 x RXFUN32 Funnel
- 1 x RX64 Pro Lock Box