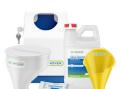

# Drug Disposal Starter Kits

**Bundle and Save 25%** 

New to Rx Destroyer but don't know where to start? Our Starter Kits are designed to get your facility compliant with all of the tools necessary for safe and easy drug disposal at the lowest price possible. All Starter Kits include one bottle of Rx Destroyer, a Secure Mounting Bracket, and two different Funnels. Follow the steps below to find out which Kit will work best for your facility.

#### **RX16 Wall Mount Starter Kit**

- 1 x RX16 Bottle
- 1x RXFUN Funnel
- 1 x RXFUN32 Funnel
- 1 x RX16 Wall Mount