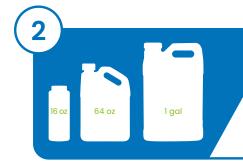

# Choose Bottle Size: 16 oz, 64 oz, or 1 gal

Our bottle sizes are designed for varying volumes of drug disposal. If you're unsure what size will be most appropriate for your needs, connect with one of our specialists through phone, email, or chat.