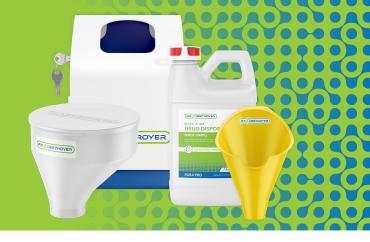

# Drug Disposal Starter Kits

**Bundle and Save 25%** 

New to Rx Destroyer but don't know where to start? Our Starter Kits are designed to get your facility compliant with all of the tools necessary for safe and easy drug disposal at the lowest price possible. All Starter Kits include one bottle of Rx Destroyer, a Secure Mounting Bracket, and two different Funnels. Follow the steps below to find out which Kit will work best for your facility.