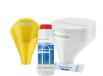

# Drug Disposal Starter Kits

**Bundle and Save 25%** 

New to Rx Destroyer but don't know where to start? Our Starter Kits are designed to get your facility compliant with all of the tools necessary for safe and easy drug disposal at the lowest price possible. All Starter Kits include one bottle of Rx Destroyer, a Secure Mounting Bracket, and two different Funnels. Follow the steps below to find out which Kit will work best for your facility.

#### **RX64 Pro Wall Mount Starter Kit**

- 1 x RX64 Pro Bottle
- 1 x RXFUN Funnel
- 1 x RXFUN32 Funnel
- 1 x RX64 Pro Wall Mount with Security Cable