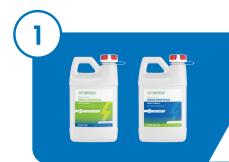

# Choose Formula: All Purpose or Liquid

Our two drug denaturing products, All Purpose and Liquid, were formulated to achieve drug destruction efficacy for different types of medications. If you are wasting more than 70% solid medications, choose the All Purpose formula. If you are wasting more than 70% liquid medications, choose the Liquid formula.