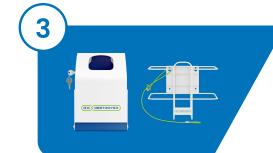

#### **Choose Mount:** Wire Mount or Lock Box

Our custom designed mounting accessories are designed for secure mounting and permanent placement. Our Lock Boxes come with a lock and key and can be affixed to both wall and counter surfaces. The Wire Mount has an adjoined lockable cable and can be easily attached to med carts or mounted to walls.