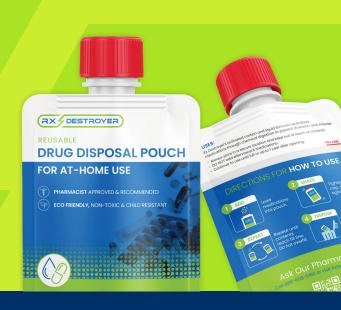

## What makes our pouch different?



#### **REUSABLE & SUSTAINABLE**

- · 63% less plastic
- 61% less fossil fuel consumption
- 62% less greenhouse gas emission
- 76% less water usage
  - 52% less landfill waste



#### CUSTOMER CENTRIC DESIGN

- Ready to Use (no need to add water)
- Senior Friendly
- · Wide opening for disposal
- · Easy to open and close
- Self standing



#### **CHILD & PET SAFE**

- · Non Toxic Formula
- Prevents drugs from entering our water supply
- Child Resistant Cap
- Removes harmful medications from your home



#### MEDICAL GRADE

- Durable packaging to prevent leaking and punctures
- Destroys both liquid and solid medications
- Trusted by Doctors and pharmacists around the world for medical grade drug disposal

RXD231067



# Drug Disposal Made Simple



Rx Destroyer deactivates medications, preventing anyone from misusing them in a way that could be harmful to themselves or others and result in accidental poisoning or overdose.

#### DEACTIVATE LEFTOVER DRUGS



LIQUIDS







**FENTANYL** 





MARIJUANA (THC)







**PILLS & CAPSULES** 

SUPPOSITORIES



LOZENGES



**OPIOIDS** 

#### SAFE FOR YOUR HOME







**CHILD RESISTANT** 



PHARMACIST APPROVED

NO CAR?

NO MEDICATION DROP BOX?

NO TAKE BACK EVENT?

## **NO PROBLEM!**

Rx Destroyer removes barriers so that you can dispose of medications at home; protecting your family and community.



### **How to Use**